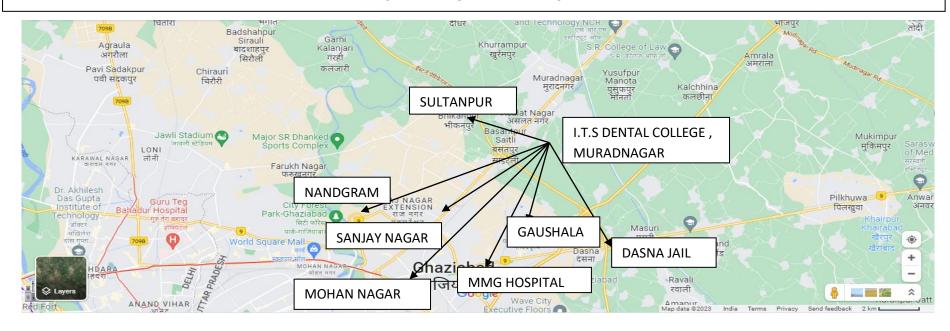

| LOCATION OF SATELLITE CENTRE                   | MOHAN<br>NAGAR                 | GAUSHALA                       | NANDGRAM                       | DASNA JAIL        | SULTANPUR          | MMG<br>DISTRICT<br>HOSPITAL | SANJAY<br>NAGAR<br>DISTRICT<br>HOSPITAL |
|------------------------------------------------|--------------------------------|--------------------------------|--------------------------------|-------------------|--------------------|-----------------------------|-----------------------------------------|
| DISTANCE FROM I.T.S DENTAL COLLEGE, MURADNAGAR | 14 KM                          | 12 KM                          | 10 KM                          | 23 KM             | 9 KM               | 17 KM                       | 12 KM                                   |
| NUMBER OF DENTAL CHAIRS IN CLINIC              |                                | 88                             |                                |                   |                    | 3 5                         |                                         |
| WORKING DAYS                                   | DAILY<br>09- 2 PM<br>04- 07 PM | DAILY<br>09- 2 PM<br>04- 07 PM | DAILY<br>09- 2 PM<br>04- 07 PM | DAILY<br>09- 2 PM | TUE/FRI<br>09-2 PM | DAILY<br>09- 2 PM           | DAILY<br>09- 2 PM                       |